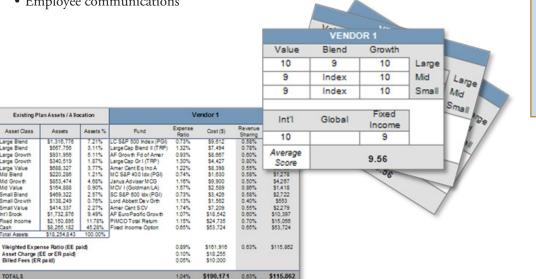

We will do a thorough review of your current provider's services including administrative, recordkeeping, compliance, website/statements, service management, and employee communication services. In addition, we will complete a total costs analysis, including revenue sharing, and compare this information to other providers to determine if fees are reasonable. Through this process, corporate officers meet their fiduciary duty to monitor plan fees and make important plan provider decisions, while ensuring the best possible plan at the most competitive cost for participants.

#### **HIGHLIGHTS**

- Executive summary
- Side-by-side comparison of vendors
- Total cost analysis
- Investment platform ranking